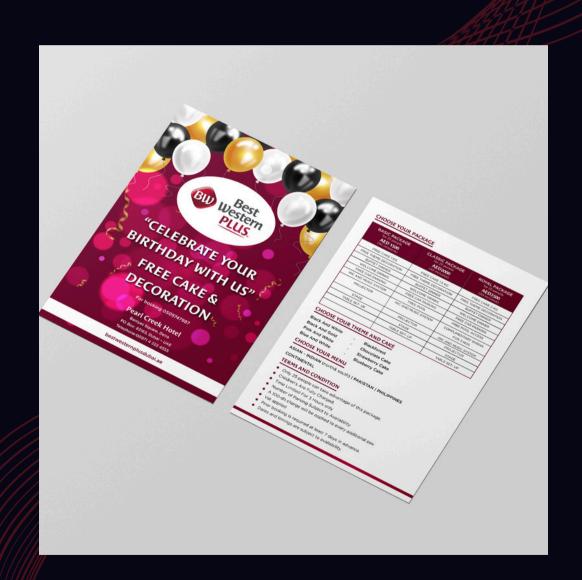

e.
- **Graphic Design:** Created visually appealing templates for promotional materials and in-house communication.
- Website Design: Implemented a clean, intuitive design focusing on user experience and ease of navigation.
- Ensured the website is responsive and optimized for both desktop and mobile devices.





## Conclusion

The project successfully revitalized Best Western Premier - M Four Hotel's brand identity, leading to a stronger market position. The cohesive branding and visually appealing graphic materials enhanced marketing efforts, while the redesigned website improved user experience and increased booking rates. Overall, the work contributed to a more engaging and effective online and offline presence for the hotel.



# Graphic & Web Strategey









# Graphic Creatives









# Graphic Creatives