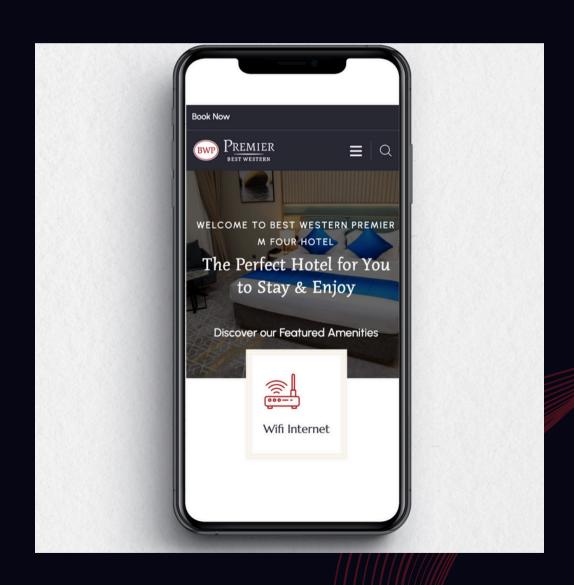

Design a user-friendly, modern website that effectively communicates the hotel's offerings, enhances user experience, and drives bookings.

#### **BRANDING & DESIGN STRATEGEY**

- **Branding:** Conducted market research to understand the target audience and competitive landscape.
- **Graphic Design:** Created visually appealing templates for promotional materials and in-house communication.
- Website Design: Implemented a clean, intuitive design focusing on user experience and ease of navigation.
- Ensured the website is responsive and optimized for both desktop and mobile devices.